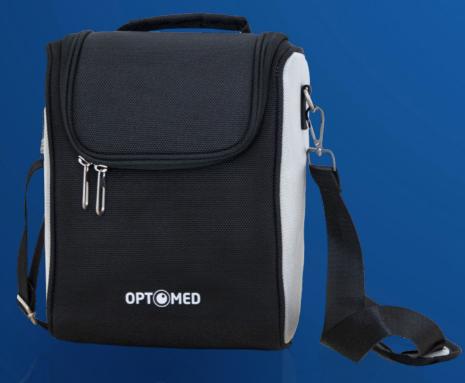

## **OPT**MED TRAVEL PACK

Maximum portability for your Handheld Fundus Camera

OPT MED

**Enabling Screening for All** 

## **OPT**MED TRAVEL PACK

- · Made of durable materials
- Designed to fit the essential parts for retinal imaging on the go:
  - Optomed Handheld Fundus Camera
  - · Spare batteries
  - Eye cup
  - Lens cover
- Travel Pack includes:
  - · Divider between camera and accessories
  - Shoulder strap
  - · Lens cover for Handheld Fundus Camera
  - Pouch for spare batteries
- Outside dimensions: 22.5 x 16 x 26.5 cm