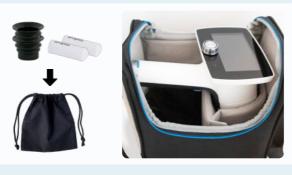

## **OPT**MED TRAVEL PACK

- · Made of durable materials
- Designed to fit the essential parts for retinal imaging on the go:
  - Optomed Handheld Fundus Camera
  - · Spare batteries
  - Eye cup
  - Lens cover
- Travel Pack includes:
  - · Divider between camera and accessories
  - Shoulder strap
  - · Lens cover for Handheld Fundus Camera
  - Pouch for spare batteries
- Outside dimensions: 22.5 x 16 x 26.5 cm